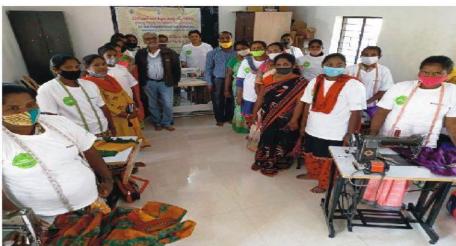

# **OTHER SOCIAL PROJECTS**

Skill Training center (Tailoring)

# FULL CIRCLE TAILORING TRAINING SPONSORED BY SANSERA FOUNDATION

Final assessment of students was conducted by Skill India team