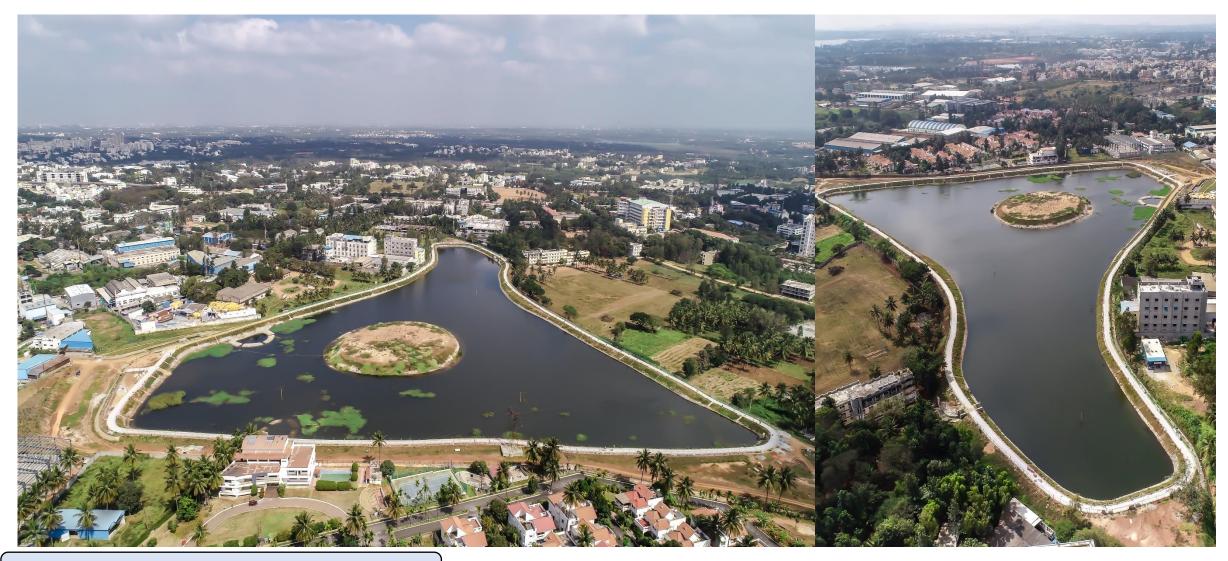

# **BOMMASANDRA LAKE AFTER REVIVAL**

Project partner: Bommasandra Industrial Association

Total project cost: Rs. 6.02 crores. (Phase 1)

Sansera contributed: Rs. 40,00,000/-