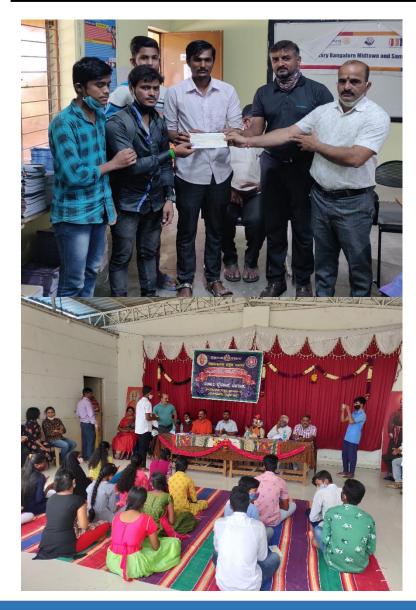

| SALONI SCHOOL          | 2                  | ₹  | 34,000               |
| 22      | SARASWATHI VIDYAMANDIR | 1                  | ₹  | 16,000               |
| 23      | SSV BIDARAGERE         | 1                  | ₹  | 15,000               |
| 24      | ST. FRANCIES           | 1                  | ₹  | 14,000               |
| 25      | ST. ANNAYYS SCHOOL     | 1                  | ₹  | 15,000               |
| 26      | ST.FRANCIS PU COLLEGE  | 1                  | ₹  | 20,000               |
| 27      | ST.MARY'S ENGLISHH.S   | 1                  | ₹  | 10,000               |
| 28      | TAPASYA PU COLLEGE     | 1                  | ₹  | 10,000               |
|         | TOTAL                  | 111                | ₹  | 16,38,000            |



### **SCHOLARSHIP PROGRAM**





# ್ರಹೊಸ ದಿಗಂತ

09 Sep 2021

# ಸರ್ಕಾರಿ ಶಾಲೆಗಳಲ್ಲಿ ಗುಣಮಟ್ಟಣದ ಶಿಕ್ಷಣ

ಆನೇಕಲ್: ತಾಲೂಕಿನ ಸರ್ಕಾರಿ ಶಾಲೆಗಳಲ್ಲಿ ಶೇ.100ರಷ್ಟು ಫಲಿತಾಂಶವನ್ನು ಸಾಧನೆ ಮಾಡುವ ನಿಟ್ಟಿನಲ್ಲಿ ವಿವಿಧ ಸಂಸ್ಥೆಗಳು ಸರ್ಕಾರಿ ಶಾಲೆಗಳಿಗೆ ಬೆಂಬಲ ನೀಡಲಿವೆ. ಇದನ್ನು ಸದುಪಯೋಗ ಪಡಿಸಿಕೊಂಡು ಉನ್ನತ ಸಾಧನೆ ಮಾಡುವ ಮೂಲಕ ಮಾದರಿಯಾಗಬೇಕು ಎಂದು ಸನ್ ಸೇರಾ ಕಂಪನಿಯ ಜಂಟಿ ವ್ಯವಸ್ಥಾಪಕ ನಿರ್ದೇಶಕ ಎಫ್. ಆರ್.ಸಿಂಫ್ತಿ ತಿಳಿಸಿದರು.

ಅವರು ಪಟ್ಟಣದ ಕರ್ನಾಟಕ ಪಬ್ಲಿಕ್ ಶಾಲೆಯ ಅವರಣದಲ್ಲಿ ರೋಟರ್ ಮಿಡ್ಟ್ ನ್ ಮತ್ತು ಸನ್ ಸೇರಾ ಪ್ರತಿಷ್ಠಾನ, ಎಂಸಿಕೆಎಸ್ ಫುಡ್ ಫಾರ್ ಹಂಗರ್ ಪ್ರತಿಷ್ಠಾನ ಮತ್ತು ಜಾಗೃತ ಭಾರತ ಸಹಯೋಗದಲ್ಲಿ 127 ಮಂದಿ ವಿದ್ಯಾರ್ಥಿಗಳಿಗೆ ಒಟ್ಟು 18 ಲಕ್ಷ ರೂ. ವಿದ್ಯಾರ್ಥಿ ವೇತನದ ಚೆಕ್ ಗಳನು ವಿತರಿಸಿ ಮಾತನಾಡಿದರು.

ಸರ್ಕಾರಿ ಶಾಲೆಗಳಲ್ಲಿ ಶೇ.100ರಷ್ಟು ಫಲಿತಾಂಶ ಬರಬೇಕು ಮತ್ತು ತೇರ್ಗಡೆಯಾದ ಎಲ್ಲಾ ವಿದ್ಯಾರ್ಥಿಗಳು ಪಿಯುಸಿ ಅಥವಾ ವೃತ್ತಿ ಶಿಕ್ಷಣವನ್ನು ಪಡೆಯುವಂತಾಗಬೇಕು. ಯಾವುದೇ ವಿದ್ಯಾರ್ಥಿಯು ಶಿಕ್ಷಣದಿಂದ ವಂಚಿತವಾಗಬಾರದು



ಎಂಬುದು ನಮ್ಮ ಗುರಿಯಾಗಿದೆ. ಈ ಗುರಿ ಸಾಧನೆಗಾಗಿ