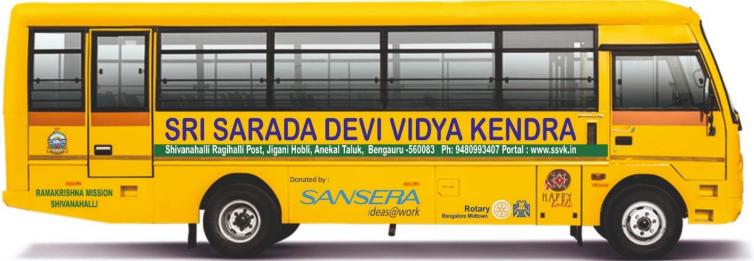

# **SHIVANAHALLI VIVEKANANDA ASHRAM**

**School bus donated to Shivanahalli Vivekananda Ashram**, CBSC School constructed by Infosys foundation, the bus will pick up and drop students from Ragihalli village, project done through Rotary Midtown under rotary international grand project

# **SHIVANAHALLI VIVEKANANDA ASHRAM**

School bus donated (Rs.23 lacs)