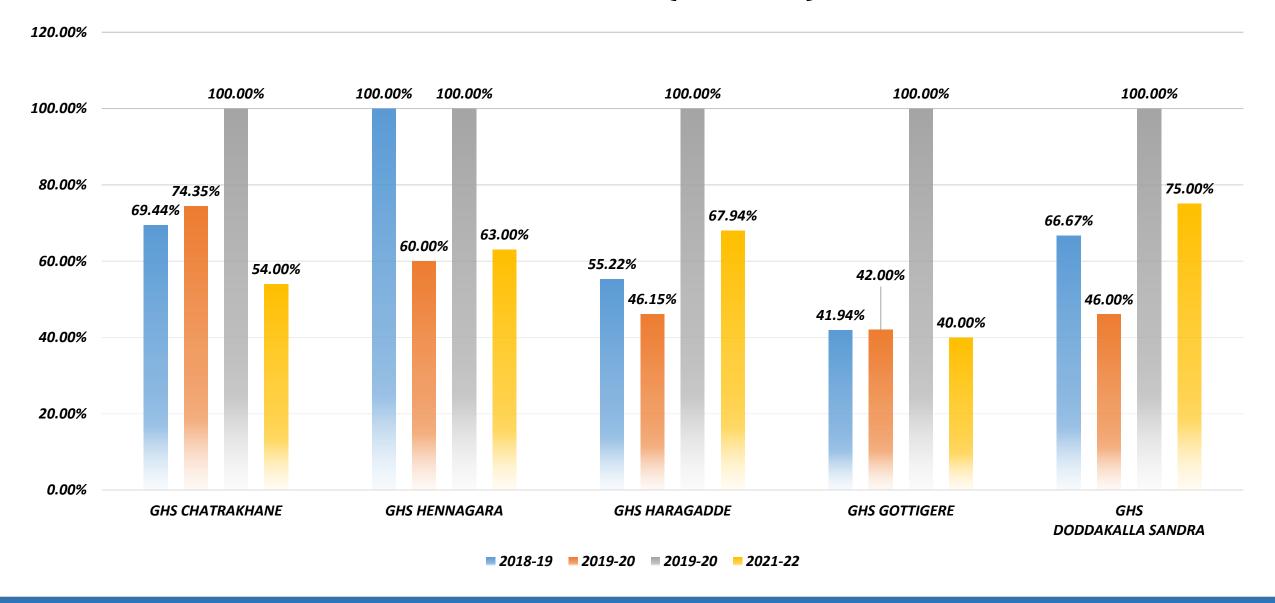

# **CO-CURRICULAR ACTIVITIES AT SCHOOL**

| SI. No. | School                      | Village            | Happy<br>School<br>Project | Total<br>Boys | Total<br>Girls | Grand<br>Total | Science<br>Lab | Music | Yoga | Computer | English | Drawing | 5S Activity | Sports<br>meet | Cultural<br>meet | Volunteer                              |  |
|---------|-----------------------------|--------------------|----------------------------|---------------|----------------|----------------|----------------|-------|------|----------|---------|---------|-------------|----------------|------------------|----------------------------------------|--|
| 1       | Govt. High School           | Chatrakhane        |                            | 89            | 90             | 179            | -              |       |      |          | -       | -       | -           |                |                  | Mallappa Naga / Murali                 |  |
| 2       | Govt. High School           | Doddakallasandra   | -                          | 53            | 46             | 99             | -              |       |      |          |         |         | -           | -              |                  | Gurudatha / Seema                      |  |
| 3       | Govt. High School           | Gottigere          | -                          | 173           | 130            | 303            | -              |       |      |          |         |         | -           |                |                  | Gurudatha / Jagadeesh S                |  |
| 4       | Govt. High School           | Haragadde          | -                          | 134           | 155            | 289            | -              |       |      |          | -       |         | -           | -              |                  | Vasudeva K                             |  |
| 5       | Govt. High School           | Hennagara          | -                          | 106           | 93             | 199            | -              |       |      |          | -       |         | -           |                |                  | Manjunatha S / Girish Naik             |  |
| 6       | Govt. Higher Primary School | Bommasandra        | -                          | 193           | 217            | 410            |                |       |      |          | -       |         |             |                |                  | R N Swamy / Venu                       |  |
| 7       | Govt. Higher Primary School | Chatrakhane        |                            | 120           | 151            | 271            | -              |       |      |          | -       |         |             |                |                  | Mallappa Naga / Murali                 |  |
| 8       | Govt. Higher Primary School | Doddakallasandra   | -                          | 144           | 135            | 279            | -              |       |      |          |         |         |             | -              |                  | Gurudatha / Seema                      |  |
| 9       | Govt. Higher Primary School | Hebbagodi          | -                          | 290           | 281            | 571            |                |       |      | -        | -       |         |             |                |                  | Niranjana N / Ganesha T / Alabur Anand |  |
| 10      | Govt. Higher Primary School | Heelalige          |                            | 108           | 108            | 216            |                |       |      |          | -       |         |             |                |                  | Balakrishna H R                        |  |
| 11      | Govt. Higher Primary School | Hennagara          |                            | 101           | 86             | 187            | -              |       |      |          | -       |         |             |                |                  | Manjunatha S                           |  |
| 12      | Govt. Higher Primary School | Kachanayakanahalli |                            | 138           | 131            | 269            | -              |       |      |          | -       |         |             | 1              |                  | Basavaraj M S / Premkumar              |  |
| 13      | Govt. Higher Primary School | Kammasandra        | -                          | 98            | 79             | 177            | -              |       |      |          | -       |         | -           |                |                  | Vidyadhar                              |  |
| 14      | Govt. Higher Primary School | Kithiganahally     |                            | 104           | 122            | 226            |                |       |      |          | -       |         |             |                |                  | Siddalingappa / Basavaraj N T          |  |
| 15      | Govt. Higher Primary School | Neraluru           | -                          | 104           | 116            | 220            | -              |       |      |          | -       |         | -           |                |                  | Mallappa B / Ramachandra Naik          |  |
| 16      | Govt. Higher Primary School | Ramasagara         |                            | 63            | 47             | 110            | -              |       |      |          | -       |         | -           | 1              |                  | Balakrishna H R                        |  |
| 17      | Govt. Higher Primary School | Tirumagondanahalli |                            | 42            | 64             | 106            | -              |       |      |          | -       |         | -           |                |                  | Shanthappa / Paramananda               |  |
| 18      | Govt. Higher Primary School | Tirupalya          | -                          | 213           | 208            | 421            | -              |       |      | -        | -       |         | -           |                |                  | Prasannakumar                          |  |
| 19      | Govt. Higher Primary School | Vabasandra         | -                          | 31            | 31             | 62             | -              |       |      |          | -       |         | -           | -              |                  | Shivalingaiah P                        |  |
| 20      | Govt. Higher Primary School | Veerasandra        | -                          | 121           | 140            | 261            | -              |       |      |          | -       |         |             | -              |                  | Sunil S / Maranna S / Basavaraj S T    |  |
| 21      | Govt. Higher Primary School | Yarandahalli       |                            | 104           | 111            | 215            | -              |       |      |          | -       |         | -           |                |                  | Mahantesh                              |  |
| 22      | Govt. Primary School        | Vaddarapalya       | -                          | 46            | 38             | 84             | -              |       |      | -        | -       |         | -           | -              |                  | Mahesh M V                             |  |
| 23      | Govt. High School           | Attibele           | -                          | -             | -              | 1              | -              | -     | -    | -        | -       | -       | -           | -              | -                | Gurudatha/ Mohankumar                  |  |
| 24      | Govt. High School           | Begur              | -                          | -             | -              | -              | -              | -     | -    | -        | -       | -       | -           | -              | -                | Gurudatha/ Mohankumar                  |  |

# SCHOLARSHIP PROGRAM - Benefitted schools and students

| SL. NO. | SCHOOL                 | NO. OF<br>STUDENTS | SC | CHOLARSHIP<br>AMOUNT |
|---------|------------------------|--------------------|----|----------------------|
| 1       | APS PU COLLEGE         | 3                  | ₹  | 42,000               |
| 2       | BET COLLEGE            | 1                  | ₹  | 17,000               |
| 3       | GHS CHATRAKHANE        | 1                  | ₹  | 16,000               |
| 4       | GBVS NADAPALLI         | 1                  | ₹  | 16,000               |
| 5       | GHS ATTIBELE           | 17                 | ₹  | 3,40,000             |
| 6       | GHS BEGURU             | 18                 | ₹  | 2,48,000             |
| 7       | GHS CHANDAPURA         | 2                  | ₹  | 15,000               |
| 8       | GHS DODDAGOLLARAHATTI  | 1                  | ₹  | 10,000               |
| 9       | GHS GOTTIGERE          | 16                 | ₹  | 2,16,000             |
| 10      | GHS HARAGADDE          | 18                 | ₹  | 2,06,000             |
| 11      | GHS HEBBAGODI          | 2                  | ₹  | 20,000               |
| 12      | GHS INDLAWADI          | 12                 | ₹  | 1,87,000             |
| 13      | GHS KANAKAPURA         | 2                  | ₹  | 22,000               |
| 14      | GHS MARALAWADI         | 1                  | ₹  | 14,000               |
| 15      | GHS RAMAPURA           | 1                  | ₹  | 10,000               |
| 16      | GMPS BOYS ATTIBELE     | 2                  | ₹  | 37,000               |
| 17      | JANAKA VIDYA ACADEMY   | 1                  | ₹  | 20,000               |
| 18      | KAVERI PU COLLEGE      | 1                  | ₹  | 32,000               |
| 19      | MYSORE                 | 1                  | ₹  | 16,000               |
| 20      | PU COLLEGE             | 1                  | ₹  | 20,000               |
| 21      | SALONI SCHOOL          | 2                  | ₹  | 34,000               |
| 22      | SARASWATHI VIDYAMANDIR | 1                  | ₹  | 16,000               |
| 23      | SSV BIDARAGERE         | 1                  | ₹  | 15,000               |
| 24      | ST. FRANCIES           | 1                  | ₹  | 14,000               |
| 25      | ST. ANNAYYS SCHOOL     | 1                  | ₹  | 15,000               |
| 26      | ST.FRANCIS PU COLLEGE  | 1                  | ₹  | 20,000               |
| 27      | ST.MARY'S ENGLISHH.S   | 1                  | ₹  | 10,000               |
| 28      | TAPASYA PU COLLEGE     | 1                  | ₹  | 10,000               |
|         | TOTAL                  | 111                | ₹  | 16,38,000            |