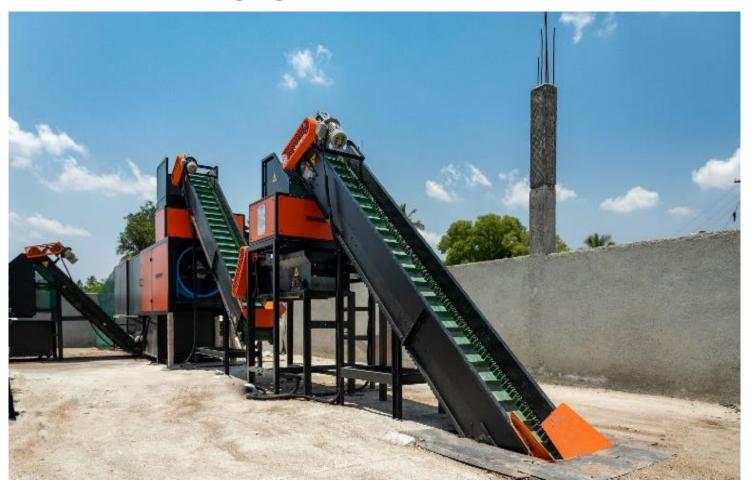

# **WASTE MANAGEMENT (2021)**

- TRASHBOT A de-centralised Automated Mixed Waste Segregator
- Hands-free Waste Processing
- Segregates into Bio and Non-bio Components
- Handles all kinds of Mixed Waste
- *Output Efficiency of up to 99.7%*
- *Highly Scalable*
- Huge Capacities Handles 100s of Tons
- Very Low Power Consumption

Waste management project in Association with Trashcon, BIA, Hindustan Lever, for segregation of 100% waste of Bommasandra area. (Total employees for segregation reduced from 46 to 6no.s)