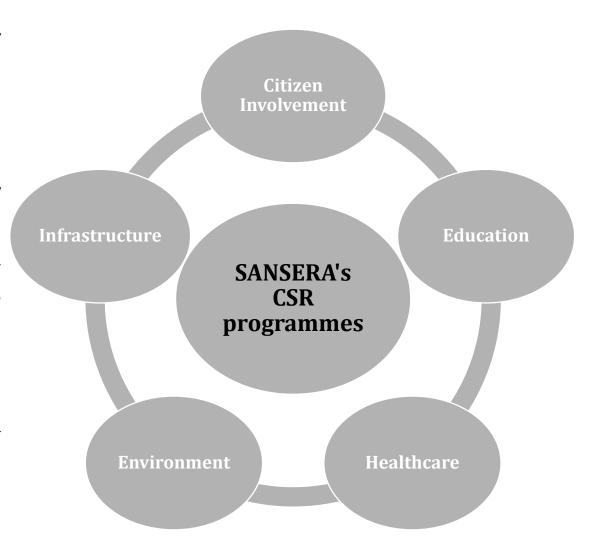

# **SANSERA CSR PROGRAMS**

#### **Education**

Cocurricular activities and facility provision at supported schools

Teachers salary and motivation by giving awards

Supporting to NGOs on education

Deprived / Slum / Poor children Education and Scholarship

#### **Environment**

Tree planting

Lake development

Rain water harvesting

Solid waste Management

#### Health

Comprehensive health check up

Dental checkup

Hygienic & sanitation

Blood donation

# Citizen involvement

Awareness on waste management

Helping the physically challenged

Zero waste community drive

Community development

#### Infrastructure

Schools

Education department

Hospitals

Public functions