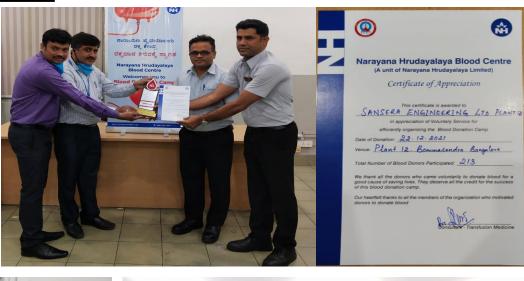

# **BLOOD DONATION BY SANSERA EMPLOYEES**

Event : Blood donation camp

• Date : 22/12/2021

• Venue : Sansera P12

• No. of units donated : 213 units

• Event partner : Narayana Hrudayalaya

Plant 12 team with NH Blood centre team