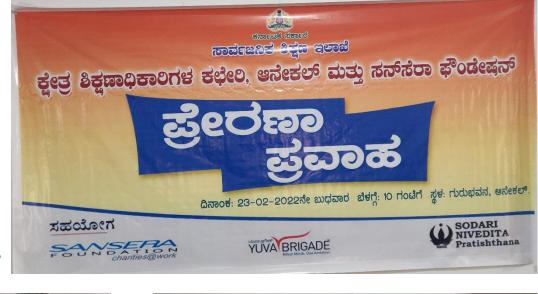

# **TEACHERS TRAINING @ Gurubhavan**

FOUNDATION charities@work

Program : Personality Development

Topics covered : Continuous learning, Creative thinking, Identifying

the talent in students and encourage

Training conducted by : Mr. Suresh Kulkarni and Mr. Chakravarti Sulibele

No. of Teachers participated : 98

Date : 23.02.2022

• Venue : Gurubhavana, Block Education office, Anekal

• Event partner : Education dept., Yuva Brigade & Sodari Nivedita Pratisthana