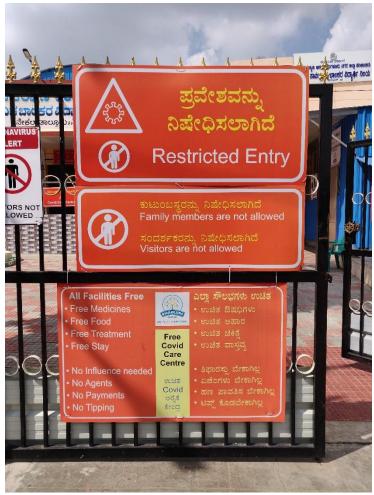

# **JIGANI COVID CENTER**

Covid care center at Jigani along with O2 + BIPAP machines (O2 nos.)

25-01-2024