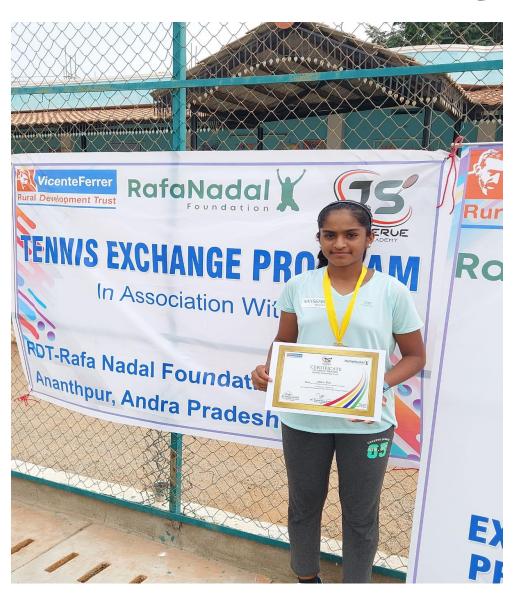

# **SPORT SUPPORT TO STUDENTS**

FOUNDATION charities@work

- 1. Sponsorship of Kashvi Sunil (under 12 Tennis) = Rs.0.50 Lacs
- 2. Karnataka semi hockey team (National Team) = Rs.4 lacs
- 3. Pro-Am, Golf union Golf tournament sponsorship =Rs.5 lacs

Total: 9.5 Lakhs