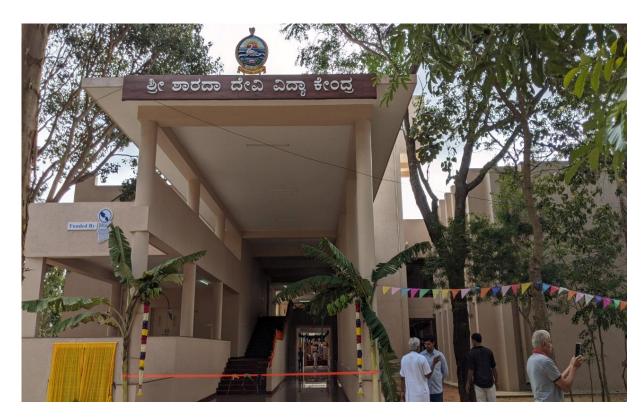

# **SHIVANAHALLI VIVEKANANDA ASHRAM**

**School bus donated to Shivanahalli Vivekananda Ashram**, CBSC School constructed by Infosys foundation, the bus will pick up and drop students from Ragihalli village, project done through Rotary Midtown under rotary international grand project

# **SHIVANAHALLI VIVEKANANDA ASHRAM**

School bus donated (Rs.23 lacs)