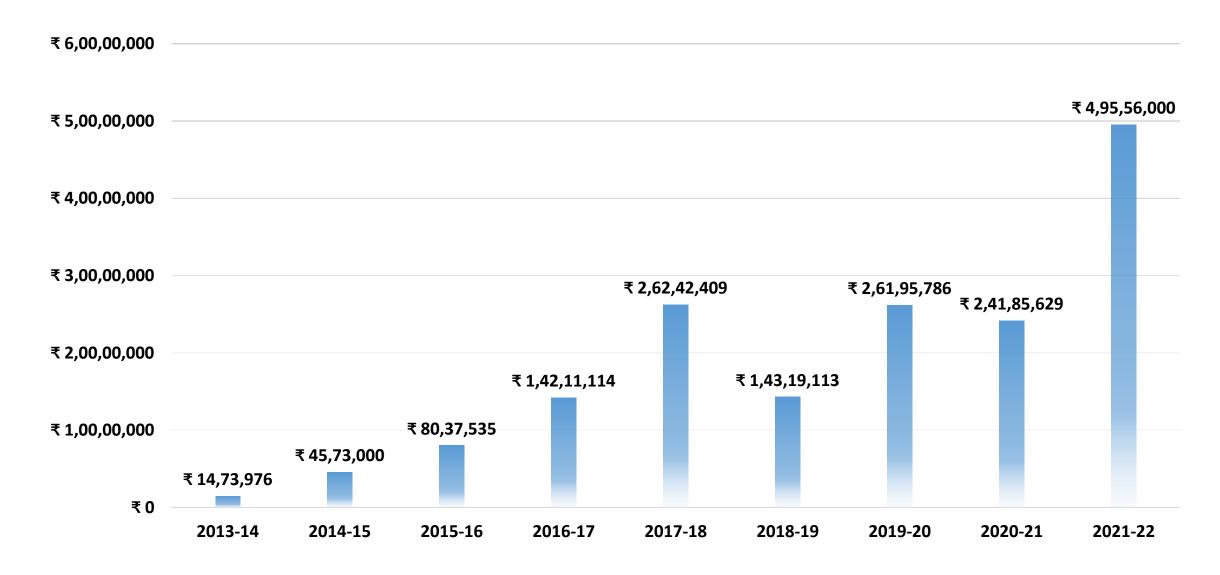

inal assessment of students was conducted by Skill India team

# PANTNAGAR PROJECT - Renovation of 2 Rooms of Police Station



Before









Renovation of 2 Rooms of Police Station (Thana) Pantnagar, Haldi, Distt. Udham Singh Nagar, Uttarakhand (approx. 44 square meter) floor including Wall Tiles, False Ceiling, Floor tiles, Painting work & Wooden work for Constable. Project cost: 4.4 lacs

# **SPORT SUPPORT TO STUDENTS**

FOUNDATION charities@work

- 1. Sponsorship of Kashvi Sunil (under 12 Tennis) = Rs.0.50 Lacs
- 2. Karnataka semi hockey team (National Team) = Rs.4 lacs
- 3. Pro-Am, Golf union Golf tournament sponsorship =Rs.5 lacs

Total: 9.5 Lakhs







# **SUPPORT TO SPORTS**



Karnataka semi hockey team (National Team)



### **CSR EXPENSES 2021-22**





# **CSR EXPENSES**







# Thank you