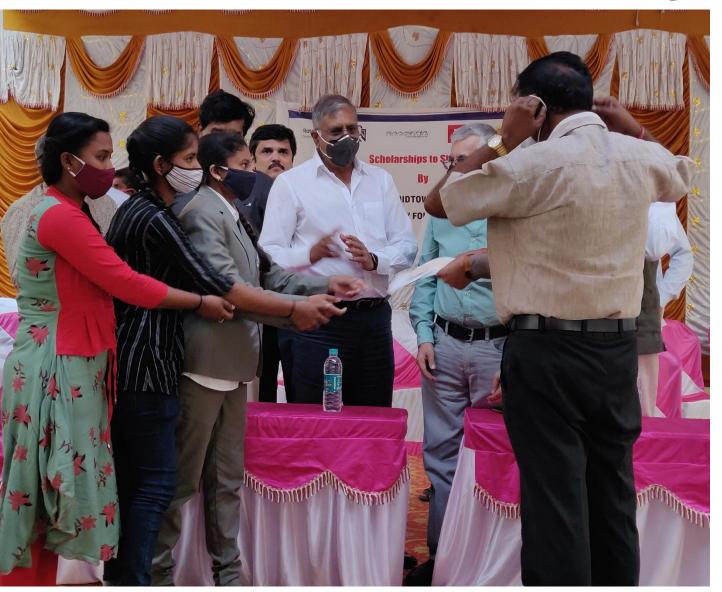

# **SCHOLARSHIP PROGRAM**

FOUNDATION charities@work

Merit scholarship to Govt. school students

No. of schools benefitted : 111

■ Scholarship amount : ₹ 16,38,000

Event partner: Rotary Midtown, MCKSFoods and Jagruth Bharath

ಅವರು ಪಟ್ಟಣದ ಕರ್ನಾಟಕ ಪಬ್ಲಿಕ್ ಶಾಲೆಯ ಅವರಣದಲ್ಲಿ ರೋಟರ್ ಮಿಡ್ಟ್ ನ್ ಮತ್ತು ಸನ್ ಸೇರಾ ಪ್ರತಿಷ್ಠಾನ, ಎಂಸಿಕೆಎಸ್ ಫುಡ್ ಫಾರ್ ಹಂಗರ್ ಪ್ರತಿಷ್ಠಾನ ಮತ್ತು ಜಾಗೃತ ಭಾರತ ಸಹಯೋಗದಲ್ಲಿ 127 ಮಂದಿ ವಿದ್ಯಾರ್ಥಿಗಳಿಗೆ ಒಟ್ಟು 18 ಲಕ್ಷ ರೂ. ವಿದ್ಯಾರ್ಥಿ ವೇತನದ ಚೆಕ್ ಗಳನು ವಿತರಿಸಿ ಮಾತನಾಡಿದರು.