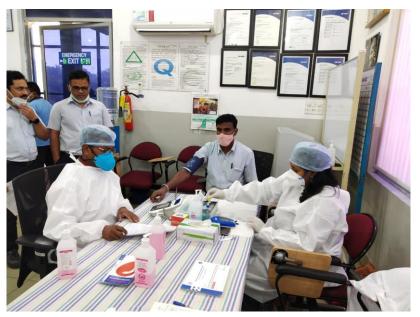

# **BLOOD DONATION BY SANSERA EMPLOYEES**

Event : Blood donation camp

• Date : 22/12/2021

• Venue : Sansera P12

• No. of units donated : 213 units

• Event partner : Narayana Hrudayalaya

Plant 12 team with NH Blood centre team