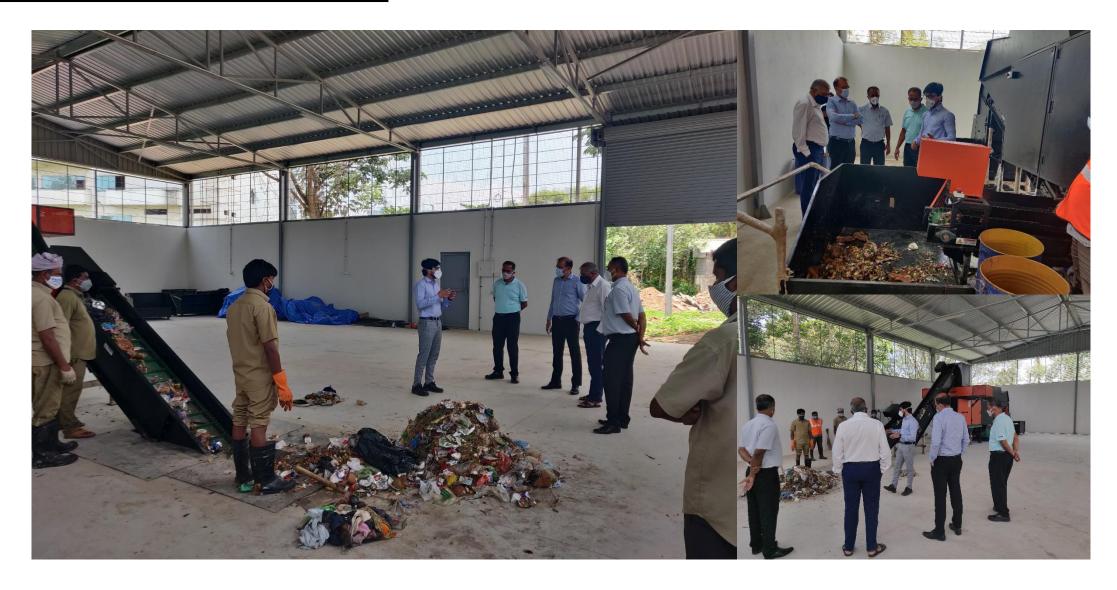

# **WASTE MANAGEMENT (2021)**

- TRASHBOT A de-centralised Automated Mixed Waste Segregator
- Hands-free Waste Processing
- Segregates into Bio and Non-bio Components
- Handles all kinds of Mixed Waste
- *Output Efficiency of up to 99.7%*
- *Highly Scalable*
- Huge Capacities Handles 100s of Tons
- Very Low Power Consumption

Waste management project in Association with Trashcon, BIA, Hindustan Lever, for segregation of 100% waste of Bommasandra area. (Total employees for segregation reduced from 46 to 6no.s)

# **WASTE MANAGEMENT**