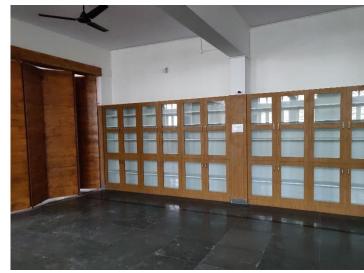

#### Objectives of Guru Bhavan

- Teachers meeting with officials of Education
   Department
- Seminars on Education
- Teachers training
- Parents / Teachers meeting
- Special classes to students
- Library for teachers and students
- Computer training

#### Facilities planned to create at Guru Bhavan

- Renovation of wash room
- 3 movable partitions in the hall (hall size can be varied based on the need)
- Computer room
- Office room
- Green room
- Library on both sides of the hall
- Lighting
- Painting of the facility.
- Compound
- Closed-circuit Television Cameras (CCTV)

Multi purpose hall & Library on both sides of the hall

Renovation of wash room