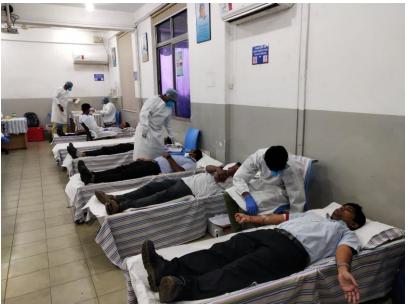

# **BLOOD DONATION BY SANSERA EMPLOYEES**

Event : Blood donation camp

• Date : 22/12/2021

• Venue : Sansera P12

• No. of units donated : 213 units

• Event partner : Narayana Hrudayalaya

Plant 12 team with NH Blood centre team