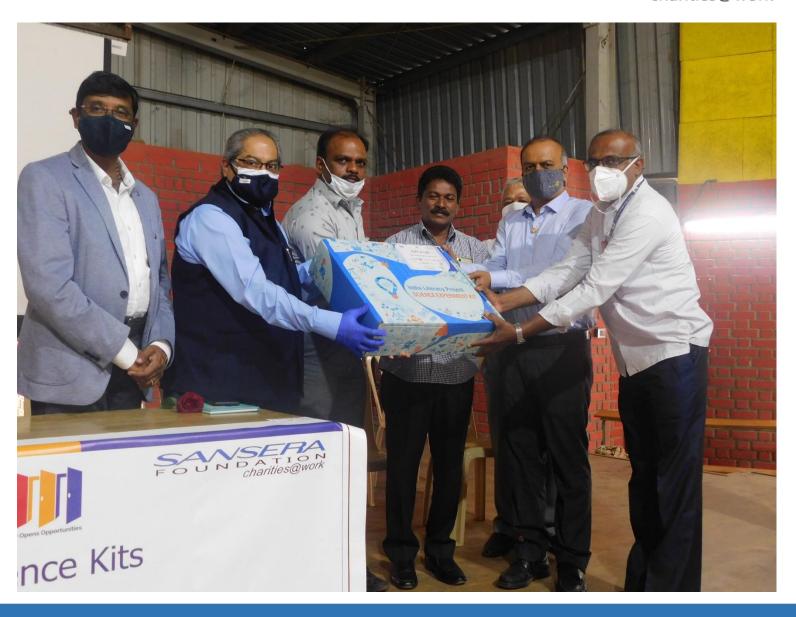

# **SCIENCE KIT SUPPORT**

FOUNDATION charities@work

• Science kits support to Anekal taluk schools

No. of schools benefitted : 50

■ Govt. High school : 14

■ Govt. Aided High school : 14

■ Govt. Higher primary school : 22

#### Event partner: Rotary Midtown