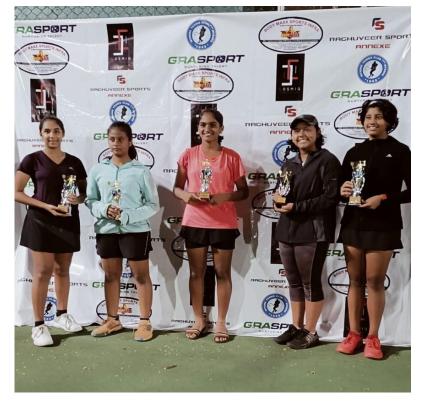

# **SPORT SUPPORT TO STUDENTS**

FOUNDATION charities@work

- 1. Sponsorship of Kashvi Sunil (under 12 Tennis) = Rs.0.50 Lacs
- 2. Karnataka semi hockey team (National Team) = Rs.4 lacs
- 3. Pro-Am, Golf union Golf tournament sponsorship =Rs.5 lacs

Total: 9.5 Lakhs