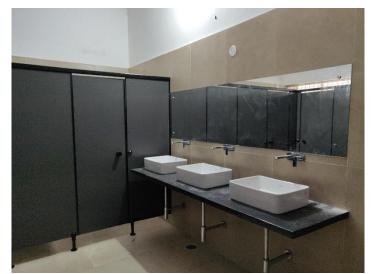

#### Facilities planned to create at Guru Bhavan

- Renovation of wash room
- 3 movable partitions in the hall (hall size can be varied based on the need)
- Computer room
- Office room
- Green room
- Library on both sides of the hall
- Lighting
- Painting of the facility.
- Compound
- Closed-circuit Television Cameras (CCTV)

Multi purpose hall & Library on both sides of the hall

Renovation of wash room