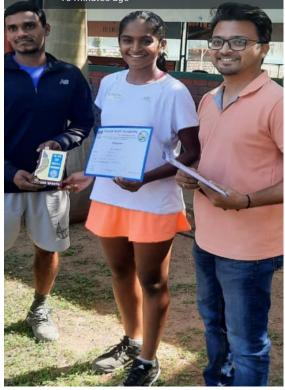

# **SPORT SUPPORT TO STUDENTS**

FOUNDATION charities@work

- 1. Sponsorship of Kashvi Sunil (under 12 Tennis) = Rs.0.50 Lacs
- 2. Karnataka semi hockey team (National Team) = Rs.4 lacs
- 3. Pro-Am, Golf union Golf tournament sponsorship =Rs.5 lacs

Total: 9.5 Lakhs