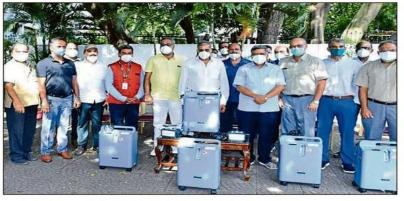

### **OXYGEN CONCENTRATOR & BIPAP DONATION**

Donated Oxygen concentrator and BIPAP to Govt. Hospitals

Oxygen concentrator: 330 nos.

■ BIPAP : **220** nos.

Event partner: Bommasandra
 Industrial Association

# ಕೈಗಾರಿಕಾ ಸಂಘದ ಮಾನವೀಯ ಸೇವೆ

ಗ್ರಾಮೀಣ ಭಾಗದ ಸರ್ಕಾರಿ ಆಸ್ಪತ್ರೆಗಳಿಗೆ ವೈದ್ಯಕೀಯ ಪರಿಕರ ವಿತರಣೆ

ಪ್ರಜಾವಾಣಿ ವಾರ್ತೆ

ಆನೇಕಲ್: 'ಕೊರೊನಾ ಸಂಕಷ್ಟದ ಸಂದರ್ಭದಲ್ಲಿ ಬೊಮ್ಮಸಂದ್ರ ಕೈಗಾರಿಕಾ ಸಂಘ ಸೋಂಕಿತರಿಗೆ ವಿವಿಧ ಸೌಲಭ್ಯ ಕಲ್ಪಿಸುವ ಮೂಲಕ ಮಾನವೀಯ ಸೇವೆಯಲ್ಲಿ ಭಾಗಿಯಾಗಿದೆ. ಇದು ಎಲ್ಲಾ ಕೈಗಾರಿಕಾ ಸಂಘಗಳಿಗೂ ಪ್ರೇರಣೆಯಾಗಬೇಕು' ಎಂದು ಕೈಗಾರಿಕಾ ಸಚಿವ ಜಗದೀಶ್ ಶೆಟ್ಟರ್ ತಿಳಿಸಿದರು.

ತಾಲ್ಲೂಕಿನ ಬೊಮ್ಮಸಂದ್ರ ಕೈಗಾರಿಕಾ ಸಂಘದಿಂದ ರಾಜ್ಯದ ಗ್ರಾಮೀಣ ಭಾಗದ ಸರ್ಕಾರಿ ಆಸ್ಪತ್ರೆಗಳಿ-ಗೆ ನೀಡಿದ ವಿವಿಧ ವೈದ್ಯಕೀಯ ಪರಿಕರ ಸ್ಪೀಕರಿಸಿ ಮಾತನಾಡಿದರು.

ಸರ್ಕಾರದ ಜೊತೆಯಲ್ಲಿ ಸಂಘ, ಸಂಸ್ಥೆಗಳು ಭಾಗಿಗಳಾಗಿ ಕೊರೊನಾ ವಿರುದ್ಧ ಹೋರಾಟ ಮಾಡಬೇಕಾಗಿದೆ. ಕೈಗಾರಿಕೆಗಳು ಸಿಎಸ್ಆರ್ ನಿಧಿಯನ್ನು ಸಮಪರ್ಕವಾಗಿ ಬಳಸುವ ಮೂಲಕ ಹೋರಾಟಕ್ಕೆ ಕೊಡುಗೆ ನೀಡಬೇಕು ಎಂದು ತಿಳಿಸಿದರು.

ಬೊಮ್ಮಸಂದ್ರ ಕೈಗಾರಿಕಾ ಸಂಘದ ಅಧ್ಯಕ್ಷ ಎ. ಪ್ರಸಾದ್ ಮಾತನಾಡಿ,

ಆನೇಕಲ್ ತಾಲ್ಲೂಕಿನ ಬೊಮ್ಮಸಂದ್ರ ಕೈಗಾರಿಕಾ ಸಂಘದಿಂದ ಗ್ರಾಮೀಣ ಭಾಗದ ಸರ್ಕಾರಿ ಆಸ್ಪತ್ರೆಗಳಿಗೆ ನೀಡಲಾದ ವಿವಿಧ ವೈದ್ಯಕೀಯ ಪರಿಕರಗಳನ್ನು ಕೈಗಾರಿಕಾ ಸಚಿವ ಜಗದೀಶ್ ಶೆಟ್ರರ್ ಅವರಿಗೆ ಹಸ್ತಾಂತರಿಸಲಾಯಿತು

ಸನ್ಸ್ ಸಂಪ್ರತಿಷ್ಠಾನ, ಮಹೇಂದ್ರ ಸಿಐ, ಸ್ಟೂಂಪ್ ಶೂಲೆ ಸೋಮಪ್ಪ ಲಿಮಿಟೆಡ್, ಸುಪ್ರಜಿತ್ ಕಂಪನಿಗಳು ಸಿಎಸ್ಆರ್ ಅಡಿಯಲ್ಲಿ ಬೊಮ್ಮಸಂದ್ರ ಕೈಗಾರಿಕಾ ಸಂಘದ ಜೊತೆಗೂಡಿ ಕೊರೊನಾ ಸಂದರ್ಭದಲ್ಲಿ ರಾಜ್ಯದ ಗ್ರಾಮೀಣ ಭಾಗದ ಸರ್ಕಾರಿ ಆಸ್ಪತ್ರೆಗಳಿಗೆ ನೀಡುವ ಸಲುವಾಗಿ 330 ಆಮಜನಕದ ಕಾನ್ಯ-

ನ್ಟ್ರೇಟರ್ಗಳು ಮತ್ತು 220 ಬೈಪ್ಕಾ-ಕ್ಗಳನ್ನು ನೀಡಲಾಗಿದೆ ಎಂದು ತಿಳಿಸಿದರು.

ಸಚಿವರ ಸಮ್ಮುಖದಲ್ಲಿ ವೈದ್ಯಕೀಯ ಪರಿಕರ ಹಸ್ತಾಂತರಿಸಲಾಗಿದೆ. ಆನೇಕಲ್ ತಾಲ್ಲೂಕಿನಲ್ಲಿ ಎರಡು ಸಾವಿರ ಮೆಡಿಕಲ್ ಕಿಟ್ ಗಳನ್ನು ಸಂಘದಿಂದ ನೀಡಲಾಗಿದೆ. ಸಂಘವು ಲಾಭ ಮಾತ್ರ ಗುರಿಯಾಗಿಸಿಕೊಳ್ಳ-ದೇ ಸಂಕಷ್ಟದ ಸಮಯದಲ್ಲಿ ವಿವಿಧ ಕೈಗಾರಿಕೆಗಳ ನೆರವು ಪಡೆದು ಸೇವಾ ಕಾರ್ಯಗಳಲ್ಲಿ ಭಾಗಿಯಾಗಿದೆ. ಇದು ಸಂಘದ ಸಾಮಾಜಿಕ ಜವಾಬ್ದಾರಿಯಾ-ಗಿದೆ ಎಂದರು.

ಸನ್ಸೇರಾ ಕಂಪನಿಯ ಜೆಎಂಡಿ ಎಫ್.ಆರ್. ಸಿಂಘ್ವಿ ಮಾತನಾಡಿ, ಶಿಕ್ಷಣ ಮತ್ತು ಆರೋಗ್ಯ ಅತ್ಯಂತ ಪ್ರಮುಖವಾದ ಕ್ಷೇತ್ರಗಳು. ಈ ಕ್ಷೇತ್ರಗಳಿಗೆ ಬಲ ನೀಡುವುದು ಸಮಾಜದ ಪ್ರತಿಯೊಬ್ಬರ ಜವಾ-ಬ್ದಾರಿಯಾಗಿದೆ. ಹಾಗಾಗಿ ಸನ್ಸೇರಾ ಪ್ರತಿಷ್ಠಾನವು ಬೊಮ್ಮಸಂದ್ರ ಕೈಗಾರಿಕಾ ಸಂಘದ ಜೊತೆಗೂಡಿ ಮೆಡಿಕಲ್ ಕಿಟ್ ಮತ್ತು ವೈದ್ಯಕೀಯ ಪರಿಕರಗಳನ್ನು ನೀಡಿದೆ ಎಂದು ಹೇಳಿದರು.

ಕಾಸಿಯಾ ಅಧ್ಯಕ್ಷ ಅರಸಪ್ಪ, ಸ್ಟೂಂಪ್ ಶೂಲೆ ಸೋಮಪ್ಪ ಲಿಮಿಟೆಡ್ನ ಸತೀಶ್ ಮಚ್ಚಾನಿ, ಮಹೇಂದ್ರ ಸಿಐನ ಅನಿಲ್ ಹರಿದಾಸ್, ಸುಪ್ರಜೀತ್ ಅಜಿತ್ ರೈ, ಸನ್ಸೇರಾದ ಮಧುಸೂದನ್, ವಿಲ್ಡನ್ ಥಾಮಸ್ ಹಾಜರಿದ್ದರು.