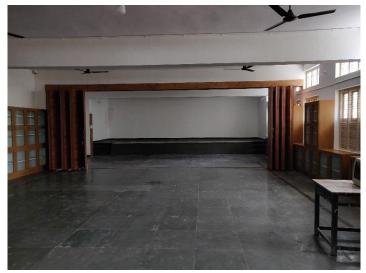

# **RENOVATION OF GURUBHAVAN**

### An Auditorium for multipurpose use

#### Objectives of Guru Bhavan

- Teachers meeting with officials of Education
   Department
- Seminars on Education
- Teachers training
- Parents / Teachers meeting
- Special classes to students
- Library for teachers and students
- Computer training

#### Facilities planned to create at Guru Bhavan

- Renovation of wash room
- 3 movable partitions in the hall (hall size can be varied based on the need)
- Computer room
- Office room
- Green room
- Library on both sides of the hall
- Lighting
- Painting of the facility.
- Compound
- Closed-circuit Television Cameras (CCTV)

Multi purpose hall & Library on both sides of the hall

Renovation of wash room