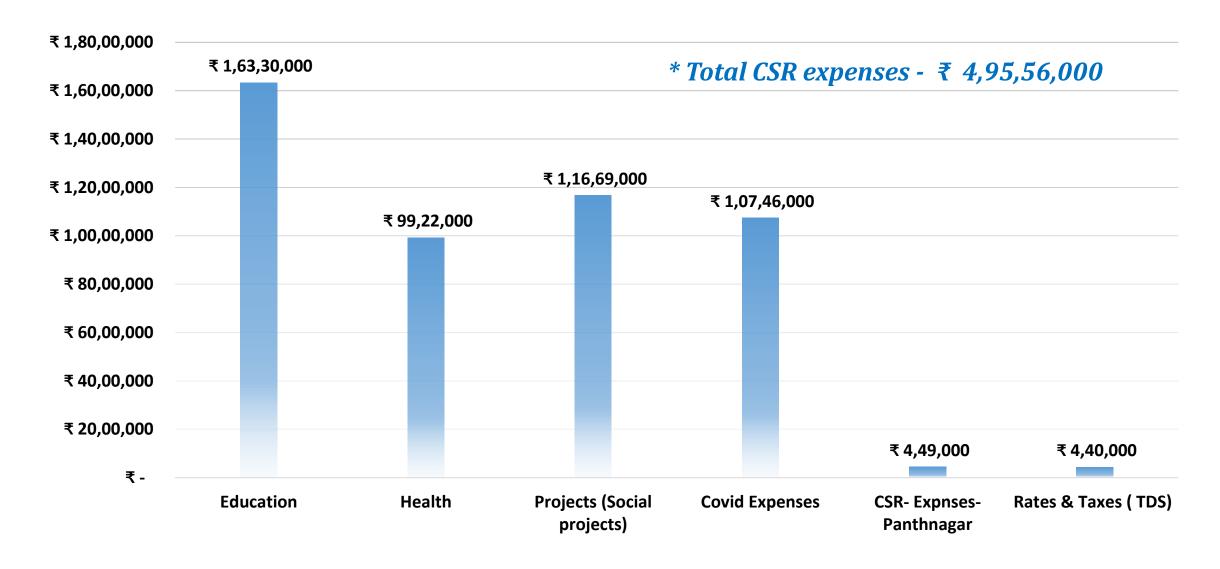

ANSERA FOUNDATION





Final assessment of students was conducted by Skill India team

# PANTNAGAR PROJECT - Renovation of 2 Rooms of Police Station



Before









Renovation of 2 Rooms of Police Station (Thana) Pantnagar, Haldi, Distt. Udham Singh Nagar, Uttarakhand (approx. 44 square meter) floor including Wall Tiles, False Ceiling, Floor tiles, Painting work & Wooden work for Constable. Project cost: 4.4 lacs

# **SPORT SUPPORT TO STUDENTS**

FOUNDATION charities@work

- 1. Sponsorship of Kashvi Sunil (under 12 Tennis) = Rs.0.50 Lacs
- 2. Karnataka semi hockey team (National Team) = Rs.4 lacs
- 3. Pro-Am, Golf union Golf tournament sponsorship =Rs.5 lacs

Total: 9.5 Lakhs







# **SUPPORT TO SPORTS**



Karnataka semi hockey team (National Team)



### **CSR EXPENSES 2021-22**





# **CSR EXPENSES**







# Thank you