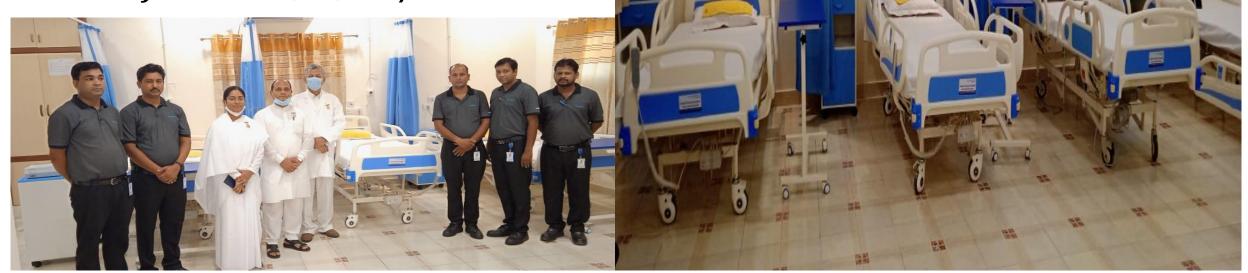

# **SUPPORT TO CORONA PRIMARY CENTRE**

Beds and ECG Machine donated to
 Corona Primary Health Care Centre

- Brahma Kumaris ORC Centre at Gurgaon

- *Project cost: 3,75,000/-*