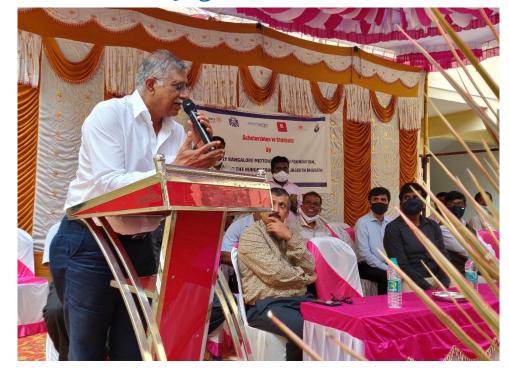

# ಸರ್ಕಾರಿ ಶಾಲೆಗಳಲ್ಲಿ ಗುಣಮಟ್ಟಣದ ಶಿಕ್ಷಣ

ಆನೇಕಲ್: ತಾಲೂಕಿನ ಸರ್ಕಾರಿ ಶಾಲೆಗಳಲ್ಲಿ ಶೇ.100ರಷ್ಟು ಫಲಿತಾಂಶವನ್ನು ಸಾಧನೆ ಮಾಡುವ ನಿಟ್ಟಿನಲ್ಲಿ ವಿವಿಧ ಸಂಸ್ಥೆಗಳು ಸರ್ಕಾರಿ ಶಾಲೆಗಳಿಗೆ ಬೆಂಬಲ ನೀಡಲಿವೆ. ಇದನ್ನು ಸದುಪಯೋಗ ಪಡಿಸಿಕೊಂಡು ಉನ್ನತ ಸಾಧನೆ ಮಾಡುವ ಮೂಲಕ ಮಾದರಿಯಾಗಬೇಕು ಎಂದು ಸನ್ ಸೇರಾ ಕಂಪನಿಯ ಜಂಟಿ ವ್ಯವಸ್ಥಾಪಕ ನಿರ್ದೇಶಕ ಎಫ್. ಆರ್.ಸಿಂಫ್ತಿ ತಿಳಿಸಿದರು.

ಅವರು ಪಟ್ಟಣದ ಕರ್ನಾಟಕ ಪಬ್ಲಿಕ್ ಶಾಲೆಯ ಅವರಣದಲ್ಲಿ ರೋಟರ್ ಮಿಡ್ಟ್ ನ್ ಮತ್ತು ಸನ್ ಸೇರಾ ಪ್ರತಿಷ್ಠಾನ, ಎಂಸಿಕೆಎಸ್ ಫುಡ್ ಫಾರ್ ಹಂಗರ್ ಪ್ರತಿಷ್ಠಾನ ಮತ್ತು ಜಾಗೃತ ಭಾರತ ಸಹಯೋಗದಲ್ಲಿ 127 ಮಂದಿ ವಿದ್ಯಾರ್ಥಿಗಳಿಗೆ ಒಟ್ಟು 18 ಲಕ್ಷ ರೂ. ವಿದ್ಯಾರ್ಥಿ ವೇತನದ ಚೆಕ್ ಗಳನು ವಿತರಿಸಿ ಮಾತನಾಡಿದರು.

ಸರ್ಕಾರಿ ಶಾಲೆಗಳಲ್ಲಿ ಶೇ.100ರಷ್ಟು ಫಲಿತಾಂಶ ಬರಬೇಕು ಮತ್ತು ತೇರ್ಗಡೆಯಾದ ಎಲ್ಲಾ ವಿದ್ಯಾರ್ಥಿಗಳು ಪಿಯುಸಿ ಅಥವಾ ವೃತ್ತಿ ಶಿಕ್ಷಣವನ್ನು ಪಡೆಯುವಂತಾಗಬೇಕು. ಯಾವುದೇ ವಿದ್ಯಾರ್ಥಿಯು ಶಿಕ್ಷಣದಿಂದ ವಂಚಿತವಾಗಬಾರದು

ಎಂಬುದು ನಮ್ಮ ಗುರಿಯಾಗಿದೆ. ಈ ಗುರಿ ಸಾಧನೆಗಾಗಿ ರೋಟರಿ ಸಂಸ್ಥೆ, ಜಾಗೃತ ಭಾರತ, ಎಂಸಿಕೆಎಸ್ ಫುಡ್ ಫಾರ್ ಹಂಗರ್ ಪ್ರತಿಷ್ಠಾನ ಜೊತೆಯಾಗಿವೆ. ಇನ್ನೂ ಹಲವು ಸಂಸ್ಥೆಗಳು ಜೊತೆಗೂಡಿ ಶಿಕ್ಷಕರಿಗೆ ತರಬೇತಿ, ವಿದ್ಯಾರ್ಥಿಗಳಿಗೆ ಮಾರ್ಗದರ್ಶನ, ಕಲಿಕಾ ಸಾಮಗ್ರಿ ಸೇರಿದಂತೆ ವಿವಿಧ ಸೌಲಭ್ಯಗಳನ್ನು ನೀಡಲು ಕ್ರಿಯಾ ಯೋಜನೆ ಸಿದ್ಧಪಡಿಸಲಾಗುತ್ತಿದೆ ಎಂದರು. ರೋಟರಿ ಬೆಂಗಳೂರು ಮಿಡ್ಟ್ ನೌನ ಅಧ್ಯಕ್ಷ ರೋಟೇರಿಯನ್ ಶ್ರೀಕಾಂತ್ ಮಾತನಾಡಿ, ಶಿಕ್ಷಣ ಮತ್ತು ಆರೋಗ್ಯ ಪ್ರಮುಖ ಕ್ಷೇತ್ರಗಳಾಗಿವೆ. ಈ ಕ್ಷೇತ್ರಗಳ ಬಲವರ್ಧನೆಗೆ ರೋಟರಿ ಸಂಸ್ಥೆ