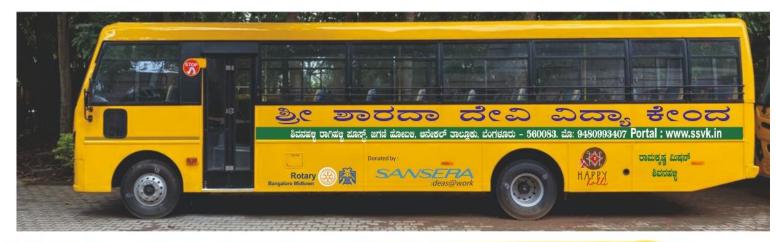

# **SHIVANAHALLI VIVEKANANDA ASHRAM**

**School bus donated to Shivanahalli Vivekananda Ashram**, CBSC School constructed by Infosys foundation, the bus will pick up and drop students from Ragihalli village, project done through Rotary Midtown under rotary international grand project

# **SHIVANAHALLI VIVEKANANDA ASHRAM**

School bus donated (Rs.23 lacs)