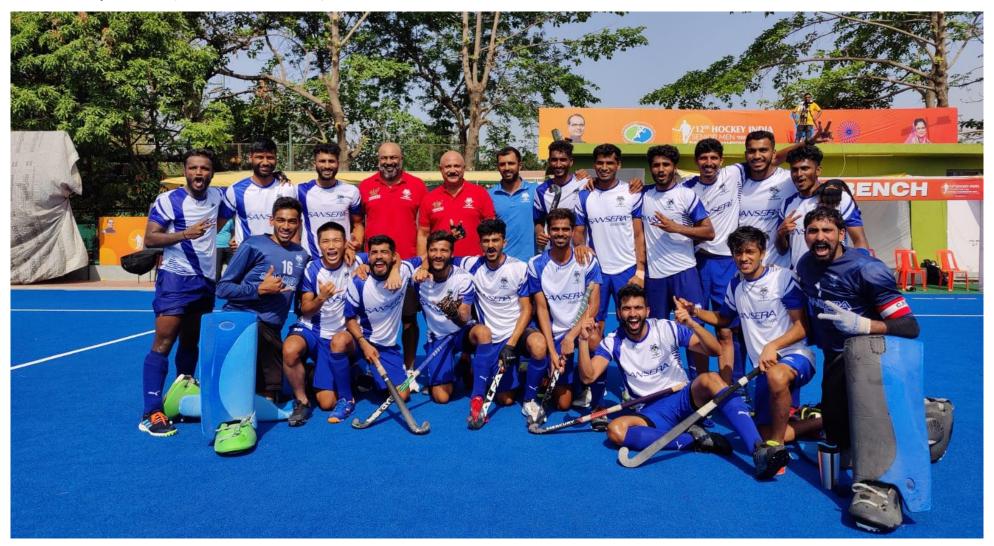

# **SPORT SUPPORT TO STUDENTS**

FOUNDATION charities@work

- 1. Sponsorship of Kashvi Sunil (under 12 Tennis) = Rs.0.50 Lacs
- 2. Karnataka semi hockey team (National Team) = Rs.4 lacs
- 3. Pro-Am, Golf union Golf tournament sponsorship =Rs.5 lacs

# **SUPPORT TO SPORTS**

Karnataka semi hockey team (National Team)