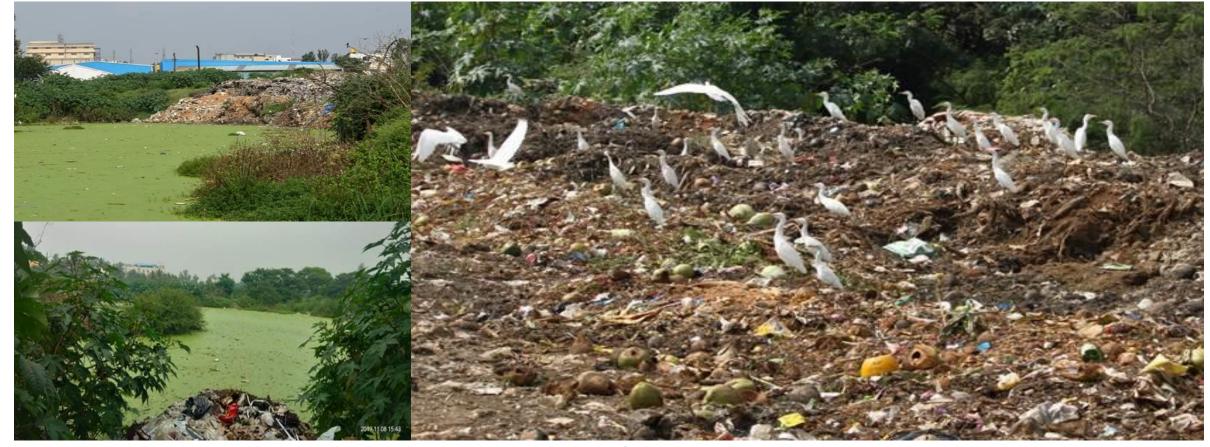

# **REJUVINATION OF BOMMASANDRA LAKE**

**History of Bommasandra lake:** Bommasandra lake (Also known as Kithaganahlli Lake), spanning over 28 acres, is located in the middle of Industrial Area, and is one of the largest lakes in Anekal Taluk, Bangalore. It is believed to be constructed in 16th century when other lakes in the city were being built by Kempegowda and Wodeyars of Mysore

**Before** 

# **BOMMASANDRA LAKE DEVELOPMENT STAGES**

After