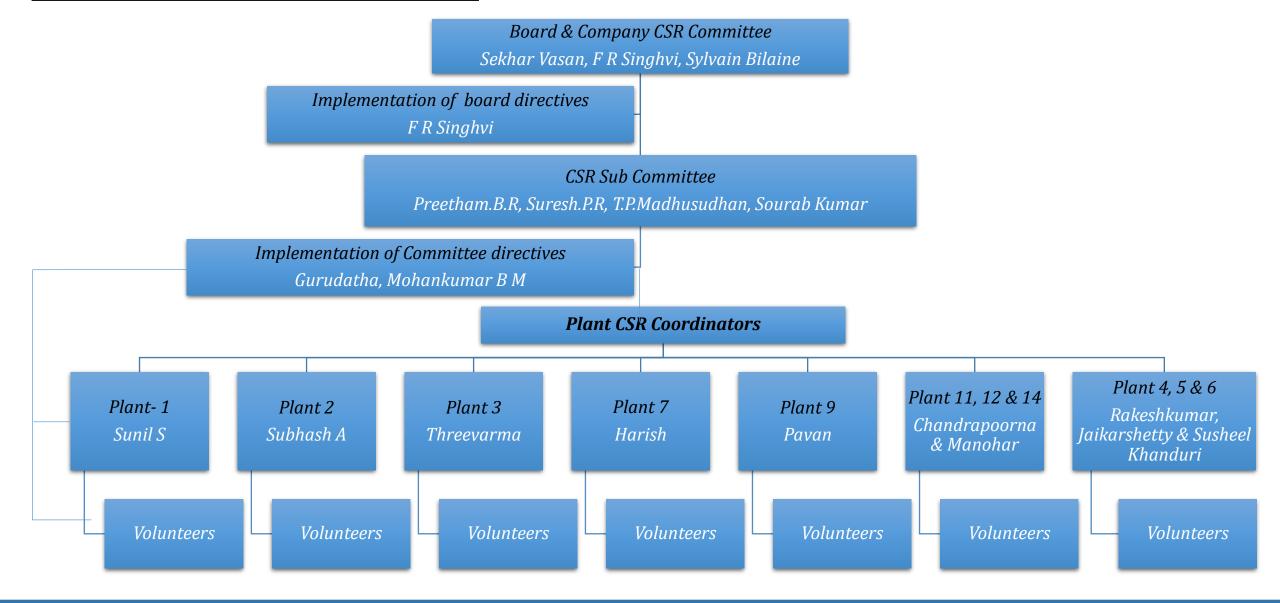

ra Contributions                                    |
|--------|-----------------------------------------------------------------------|-----------------------------------|----------------------------------------------------------|
| 1      | Global Concern India<br>Working on Education of Slum Children         | Bangalore                         | Sponsoring for 400 Slum children<br>Education every year |
| 2      | SRI DEENDAYAL EDUCATION AND CULTURAL<br>SOCIETY<br>Govt. Aided school | Yeshvanthpur, Bangalore           | Supporting teachers salary<br>(2 teachers)               |
| 3      | The National Association For The Blind                                | Jeevan Bheema Nagar,<br>Bengaluru | Supporting to Community rehabilitation program (5 lakhs) |

### **SANSERA CSR STRUCTURE**





# **SANSERA CSR PROGRAMS**



#### **Education**

Cocurricular activities and facility provision at supported schools

Teachers salary and motivation by giving awards

Supporting to NGOs on education

Deprived / Slum / Poor children Education and Scholarship

#### **Environment**

Tree planting

Lake development

Rain water harvesting

Solid waste Management

#### Health

Comprehensive health check up

Dental checkup

Hygienic & sanitation

Blood donation

# Citizen involvement

Awareness on waste management

Helping the physically challenged

Zero waste community drive

Community development

#### Infrastructure

Schools

Education department

Hospitals

Public functions



# Education



# **CSR CALENDAR 2019-20**



| SI. no. |                                         | Description