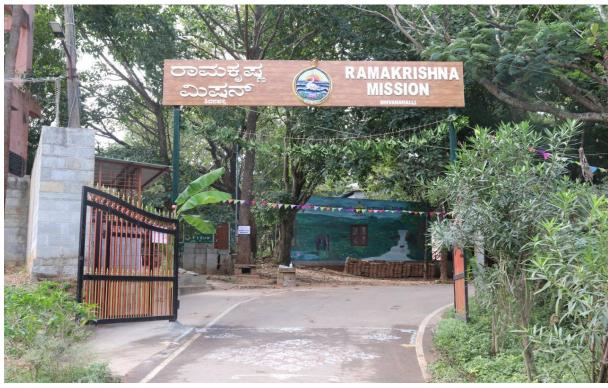

# **SHIVANAHALLI VIVEKANANDA ASHRAM**

**School bus donated to Shivanahalli Vivekananda Ashram**, CBSC School constructed by Infosys foundation, the bus will pick up and drop students from Ragihalli village, project done through Rotary Midtown under rotary international grand project

# **SHIVANAHALLI VIVEKANANDA ASHRAM**

School bus donated (Rs.23 lacs)