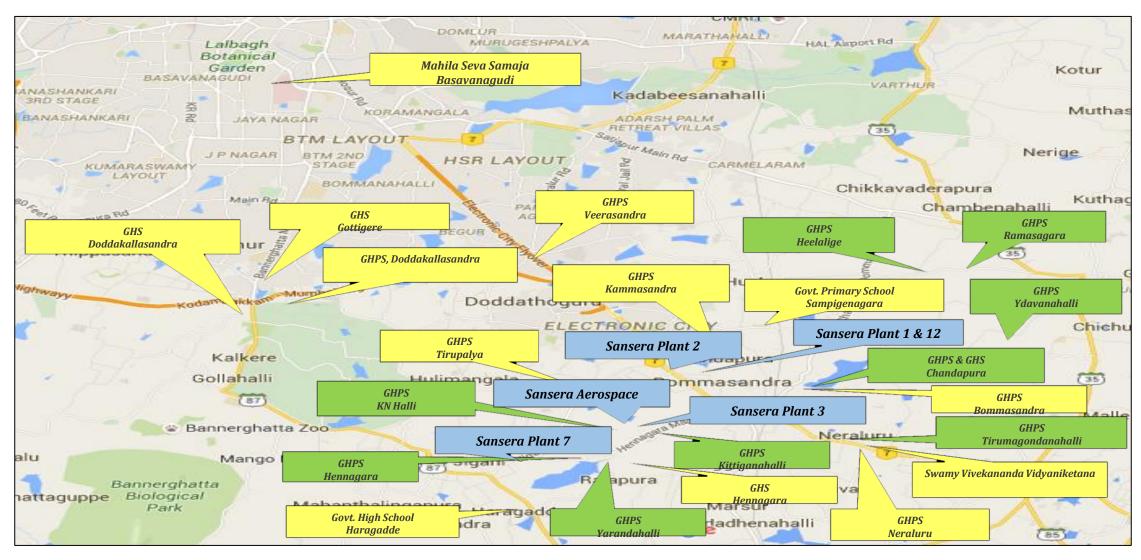

# **SCHOOLS COVERED UNDER SANSERA CSR**

Note: Sansera is supporting 24 Government schools till date

# **CO-CURRICULAR ACTIVITIES AT SCHOOL**

| SI. No. | School                      | Village            | Happy<br>School<br>Project | Total<br>Boys | Total<br>Girls | Grand<br>Total | Science<br>Lab | Music | Yoga | Computer | English | Drawing | 5S Activity | Sports<br>meet | Cultural<br>meet | Volunteer                              |  |
|---------|-----------------------------|--------------------|----------------------------|---------------|----------------|----------------|----------------|-------|------|----------|---------|---------|-------------|----------------|------------------|----------------------------------------|--|
| 1       | Govt. High School           | Chatrakhane        |                            | 89            | 90             | 179            | -              |       |      |          | -       | -       | -           |                |                  | Mallappa Naga / Murali                 |  |
| 2       | Govt. High School           | Doddakallasandra   | -                          | 53            | 46             | 99             | -              |       |      |          |         |         | -           | -              |                  | Gurudatha / Seema                      |  |
| 3       | Govt. High School           | Gottigere          | -                          | 173           | 130            | 303            | -              |       |      |          |         |         | -           |                |                  | Gurudatha / Jagadeesh S                |  |
| 4       | Govt. High School           | Haragadde          | -                          | 134           | 155            | 289            | -              |       |      |          | -       |         | -           | -              |                  | Vasudeva K                             |  |
| 5       | Govt. High School           | Hennagara          | -                          | 106           | 93             | 199            | -              |       |      |          | -       |         | -           |                |                  | Manjunatha S / Girish Naik             |  |
| 6       | Govt. Higher Primary School | Bommasandra        | -                          | 193           | 217            | 410            |                |       |      |          | -       |         |             |                |                  | R N Swamy / Venu                       |  |
| 7       | Govt. Higher Primary School | Chatrakhane        |                            | 120           | 151            | 271            | -              |       |      |          | -       |         |             |                |                  | Mallappa Naga / Murali                 |  |
| 8       | Govt. Higher Primary School | Doddakallasandra   | -                          | 144           | 135            | 279            | -              |       |      |          |         |         |             | -              |                  | Gurudatha / Seema                      |  |
| 9       | Govt. Higher Primary School | Hebbagodi          | -                          | 290           | 281            | 571            |                |       |      | -        | -       |         |             |                |                  | Niranjana N / Ganesha T / Alabur Anand |  |
| 10      | Govt. Higher Primary School | Heelalige          |                            | 108           | 108            | 216            |                |       |      |          | -       |         |             |                |                  | Balakrishna H R                        |  |
| 11      | Govt. Higher Primary School | Hennagara          |                            | 101           | 86             | 187            | -              |       |      |          | -       |         |             |                |                  | Manjunatha S                           |  |
| 12      | Govt. Higher Primary School | Kachanayakanahalli |                            | 138           | 131            | 269            | -              |       |      |          | -       |         |             | 1              |                  | Basavaraj M S / Premkumar              |  |
| 13      | Govt. Higher Primary School | Kammasandra        | -                          | 98            | 79             | 177            | -              |       |      |          | -       |         | -           |                |                  | Vidyadhar                              |  |
| 14      | Govt. Higher Primary School | Kithiganahally     |                            | 104           | 122            | 226            |                |       |      |          | -       |         |             |                |                  | Siddalingappa / Basavaraj N T          |  |
| 15      | Govt. Higher Primary School | Neraluru           | -                          | 104           | 116            | 220            | -              |       |      |          | -       |         | -           |                |                  | Mallappa B / Ramachandra Naik          |  |
| 16      | Govt. Higher Primary School | Ramasagara         |                            | 63            | 47             | 110            | -              |       |      |          | -       |         | -           | 1              |                  | Balakrishna H R                        |  |
| 17      | Govt. Higher Primary School | Tirumagondanahalli |                            | 42            | 64             | 106            | -              |       |      |          | -       |         | -           |                |                  | Shanthappa / Paramananda               |  |
| 18      | Govt. Higher Primary School | Tirupalya          | -                          | 213           | 208            | 421            | -              |       |      | -        | -       |         | -           |                |                  | Prasannakumar                          |  |
| 19      | Govt. Higher Primary School | Vabasandra         | -                          | 31            | 31             | 62             | -              |       |      |          | -       |         | -           | -              |                  | Shivalingaiah P                        |  |
| 20      | Govt. Higher Primary School | Veerasandra        | -                          | 121           | 140            | 261            | -              |       |      |          | -       |         |             | -              |                  | Sunil S / Maranna S / Basavaraj S T    |  |
| 21      | Govt. Higher Primary School | Yarandahalli       |                            | 104           | 111            | 215            | -              |       |      |          | -       |         | -           |                |                  | Mahantesh                              |  |
| 22      | Govt. Primary School        | Vaddarapalya       | -                          | 46            | 38             | 84             | -              |       |      | -        | -       |         | -           | -              |                  | Mahesh M V                             |  |
| 23      | Govt. High School           | Attibele           | -                          | -             | -              | 1              | -              | -     | -    | -        | -       | -       | -           | -              | -                | Gurudatha/ Mohankumar                  |  |
| 24      | Govt. High School           | Begur              | -                          | -             | -              | -              | -              | -     | -    | -        | -       | -       | -           | -              | -                | Gurudatha/ Mohankumar                  |  |