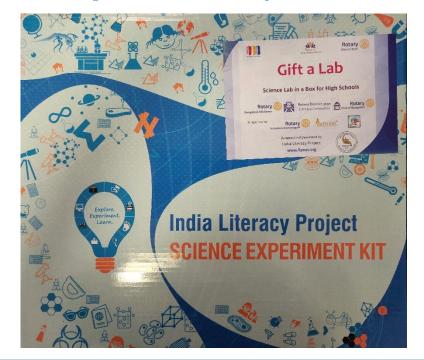

# **SCIENCE KIT SUPPORT**

FOUNDATION charities@work

• Science kits support to Anekal taluk schools

No. of schools benefitted : 50

■ Govt. High school : 14

■ Govt. Aided High school : 14

■ Govt. Higher primary school : 22

#### Event partner: Rotary Midtown