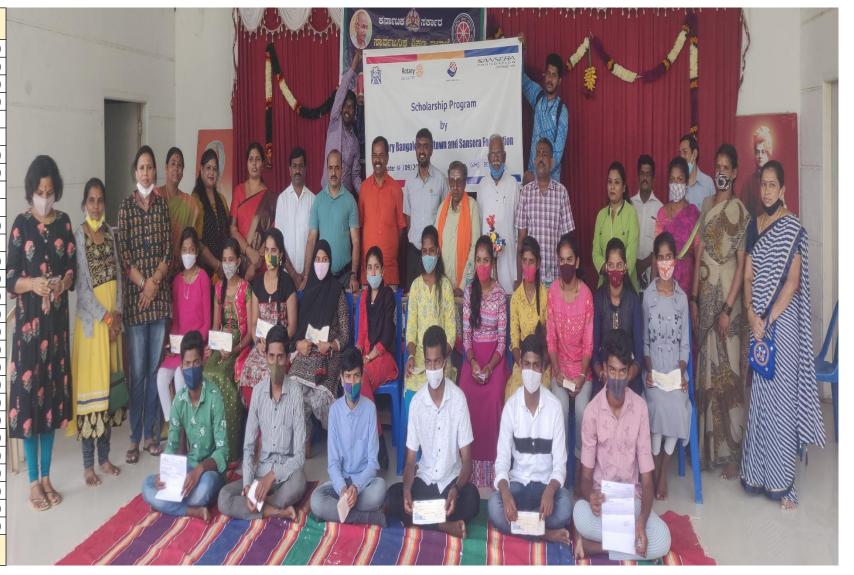

# **SCHOLARSHIP PROGRAM**

FOUNDATION charities@work

Merit scholarship to Govt. school students

No. of schools benefitted : 111

■ Scholarship amount : ₹ 16,38,000

Event partner: Rotary Midtown, MCKSFoods and Jagruth Bharath

# SCHOLARSHIP PROGRAM - Benefitted schools and students

| SL. NO. | SCHOOL                 | NO. OF<br>STUDENTS | SC | CHOLARSHIP<br>AMOUNT |
|---------|------------------------|--------------------|----|----------------------|
| 1       | APS PU COLLEGE         | 3                  | ₹  | 42,000               |
| 2       | BET COLLEGE            | 1                  | ₹  | 17,000               |
| 3       | GHS CHATRAKHANE        | 1                  | ₹  | 16,000               |
| 4       | GBVS NADAPALLI         | 1                  | ₹  | 16,000               |
| 5       | GHS ATTIBELE           | 17                 | ₹  | 3,40,000             |
| 6       | GHS BEGURU             | 18                 | ₹  | 2,48,000             |
| 7       | GHS CHANDAPURA         | 2                  | ₹  | 15,000               |
| 8       | GHS DODDAGOLLARAHATTI  | 1                  | ₹  | 10,000               |
| 9       | GHS GOTTIGERE          | 16                 | ₹  | 2,16,000             |
| 10      | GHS HARAGADDE          | 18                 | ₹  | 2,06,000             |
| 11      | GHS HEBBAGODI          | 2                  | ₹  | 20,000               |
| 12      | GHS INDLAWADI          | 12                 | ₹  | 1,87,000             |
| 13      | GHS KANAKAPURA         | 2                  | ₹  | 22,000               |
| 14      | GHS MARALAWADI         | 1                  | ₹  | 14,000               |
| 15      | GHS RAMAPURA           | 1                  | ₹  | 10,000               |
| 16      | GMPS BOYS ATTIBELE     | 2                  | ₹  | 37,000               |
| 17      | JANAKA VIDYA ACADEMY   | 1                  | ₹  | 20,000               |
| 18      | KAVERI PU COLLEGE      | 1                  | ₹  | 32,000               |
| 19      | MYSORE                 | 1                  | ₹  | 16,000               |
| 20      | PU COLLEGE             | 1                  | ₹  | 20,000               |
| 21      | SALONI SCHOOL          | 2                  | ₹  | 34,000               |
| 22      | SARASWATHI VIDYAMANDIR | 1                  | ₹  | 16,000               |
| 23      | SSV BIDARAGERE         | 1                  | ₹  | 15,000               |
| 24      | ST. FRANCIES           | 1                  | ₹  | 14,000               |
| 25      | ST. ANNAYYS SCHOOL     | 1                  | ₹  | 15,000               |
| 26      | ST.FRANCIS PU COLLEGE  | 1                  | ₹  | 20,000               |
| 27      | ST.MARY'S ENGLISHH.S   | 1                  | ₹  | 10,000               |
| 28      | TAPASYA PU COLLEGE     | 1                  | ₹  | 10,000               |
|         | TOTAL                  | 111                | ₹  | 16,38,000            |