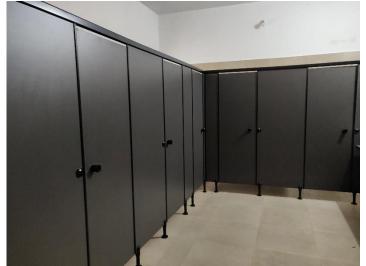

#### Facilities planned to create at Guru Bhavan

- Renovation of wash room
- 3 movable partitions in the hall (hall size can be varied based on the need)
- Computer room
- Office room
- Green room
- Library on both sides of the hall
- Lighting
- Painting of the facility.
- Compound
- Closed-circuit Television Cameras (CCTV)

Multi purpose hall & Library on both sides of the hall

Renovation of wash room